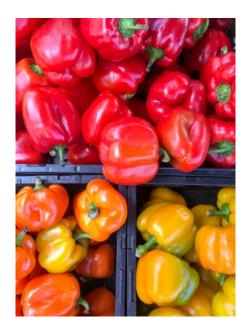

# Featured Produce: Bell Peppers

**Peak Season:** Summer and fall **Selection:** Choose firm, brightly colored peppers with tight skin **How to Prepare:** Add to a salad, wrap, soup or slice for the perfect side dish

**Storage:** Refrigerate and use within 5 days